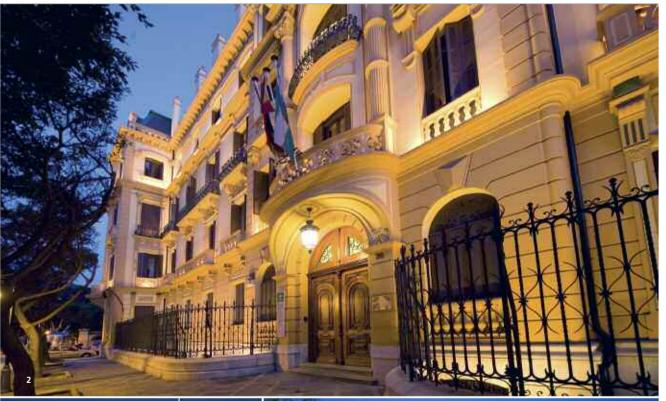

The use of adjustable *Ego Spot* LED projectors allows to focus light on architectural details.

A hotel's front wall often requires lighting to enhance its architecture and make it stand out against the city's skyline.