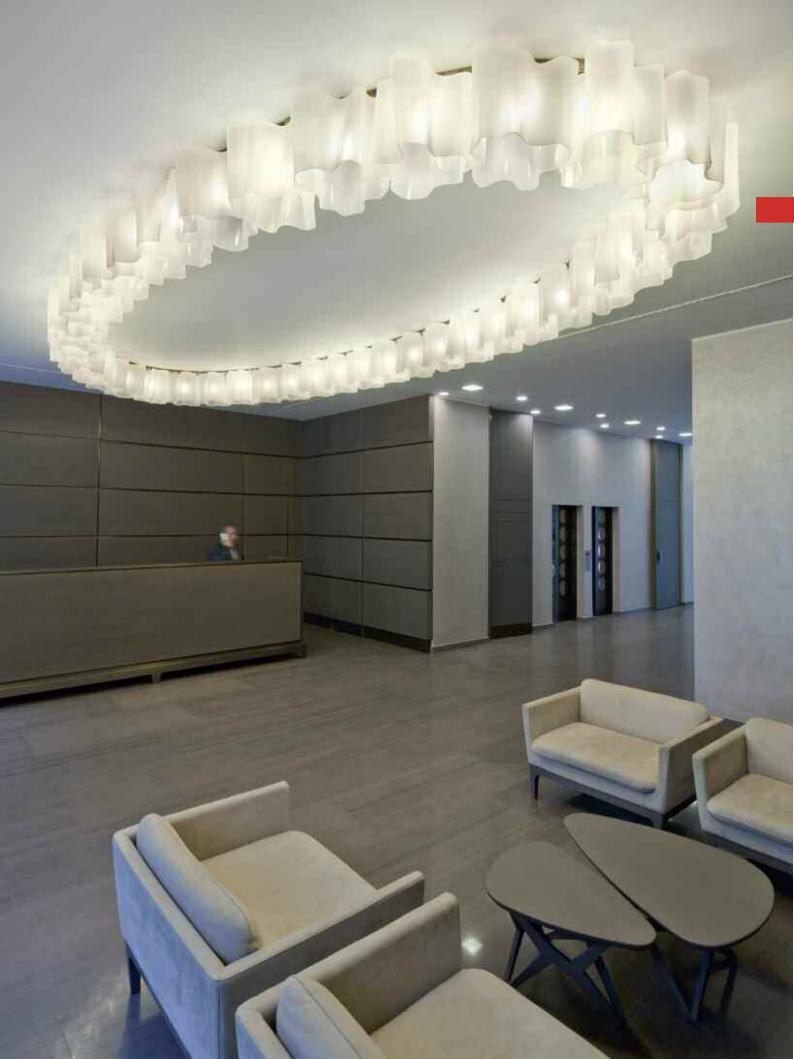

Project: Erna Corbetta, Ph: Beppe Raso. Starting from the *Logico soffitto* product series, a customized appliance composed of 30 shades has been created.