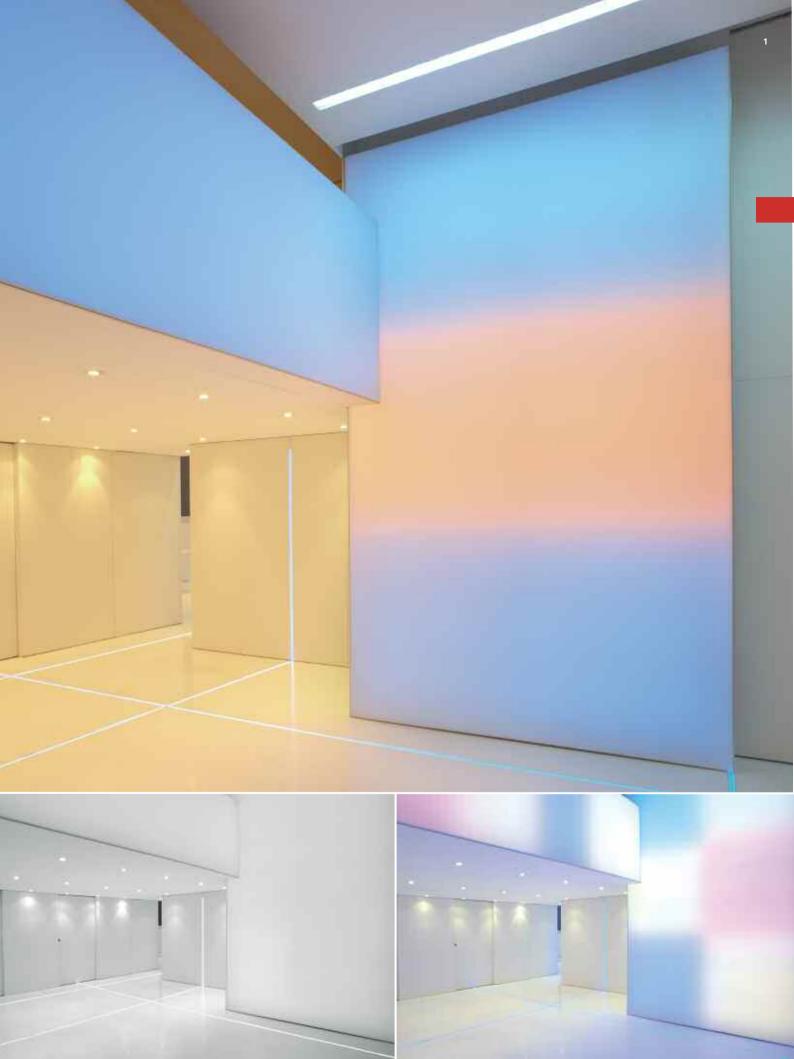

# 1 • Spazio Theca - Milan (IT)

Project: Carlotta de Bevilacqua, Ph: Miro Zagnoli The lighting project is based on two RGB systems: Rothko, composed of barrisol panels backlit with LEDs generating different colour geometries, and Algoritmo, composed of LED lines built into the floor and the walls, creating luminous pathways.