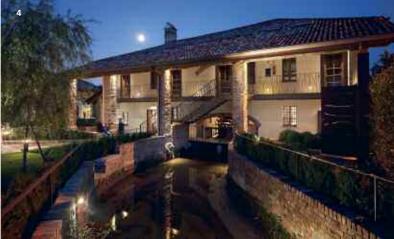

# Sparkasse Fulda - Fulda (DE) •4

Skydro allows to customize the area by combining the modules, available both with and without light source, to obtain an endless variety of configurations.

1 • Hotel Mulino Grande - Cusago - Milan (IT)