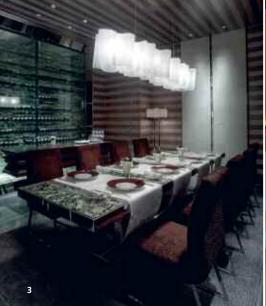

# Watt 13 Hotel - Milan (IT) •3

A cluster of *Castore sospensione* appliances gives a strongly characterized image to the lobby.