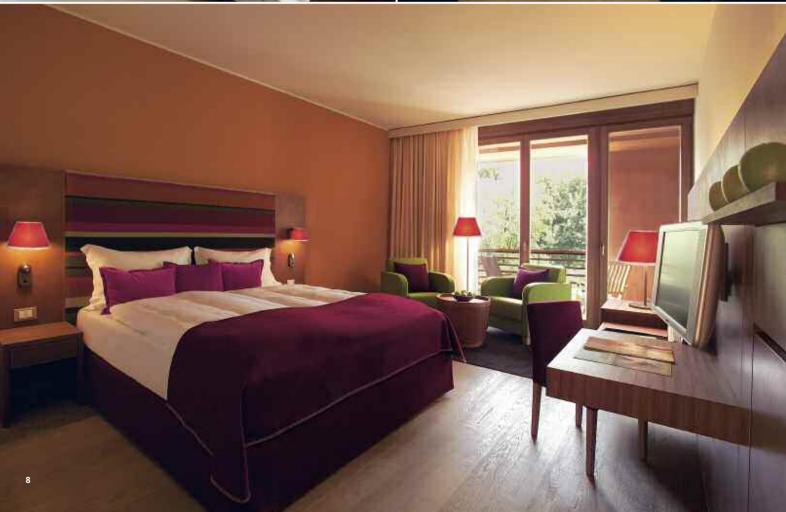

# COMFORT (Room, Suite)

# Project: David Chipperfield, Ph: Raphael Vargas

4- Strandgut Resort - St Peter-Ording (DE) Project: Architektengemeinschaft Erichsen + Ladehoff, Ph: Linus Lintner

The Tolomeo family, with all its light source versions and variations, is suited for use in the rooms, where multiple light points are required, from a general one to specific ones for the bed and the reading corner. The room is the heart of the hotel, where guests focus their expectations to appreciate their stay.

A place that conveys comfort and intimacy, as reassuring as one's home, it reproduces the familiar spaces for resting and relaxing.

It is important to allow the guests to choose among different lighting solutions, from soft to spot lighting for reading.

The use of different types of appliances of the same family allows to create combinations integrated with the room's furnishing.

5-Golf Hotel - Albarella - Venice (IT)
Project: THDP, Ph: Beppe Raso
The intrinsic quality of blown glass is enhanced in the
Castore series, which produces a soft and comforting light.