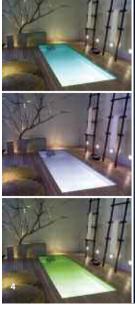

# **3- Cosmoprof - Kerastase -Bologna (IT)**The use of *Nur Metamorfo*si appliances ensures the most appropriate light in each corner.

4. The small Mini 15 IP68 built-in RGB LED spotlights allow to create colour effects in swimming-pools and water areas.