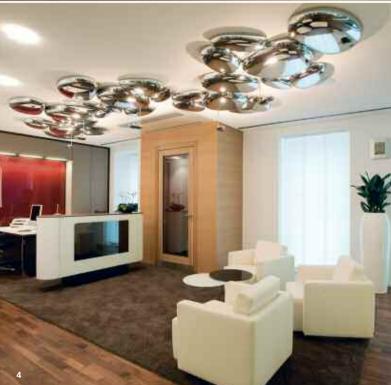

# Sparkasse Fulda - Fulda (DE) •4

Skydro allows to customize the area by combining the modules, available both with and without light source, to obtain an endless variety of configurations.

1 • Hotel Mulino Grande - Cusago - Milan (IT)