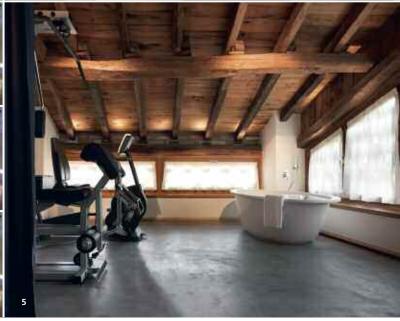

Specific lighting is required in the areas for well-being and self care, whether they are shared spaces dedicated to exercise (gyms, swimming-pools), to relax or for treatments (SPAs, saunas), or for the private bathrooms of rooms and suites.