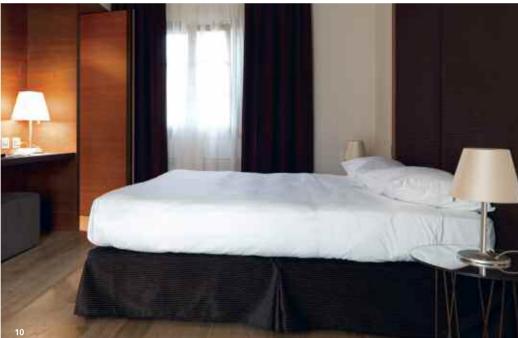

# COMFORT (Room, Suite)

A place that conveys comfort and intimacy, as reassuring as one's home, it reproduces the familiar spaces for resting and relaxing.

It is important to allow the guests to choose among different lighting solutions, from soft to spot lighting for reading.