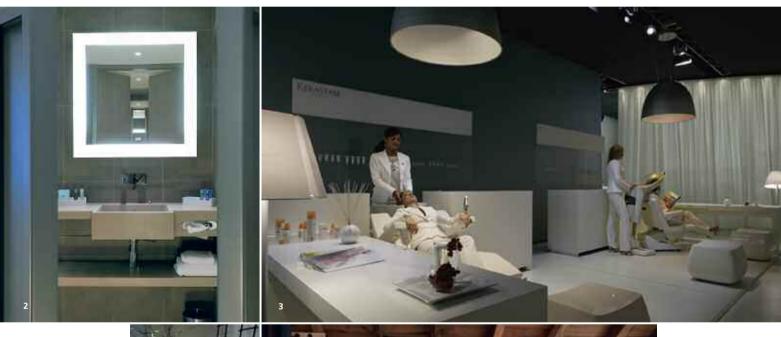

# 2. Novotel - (concept)

The use of custom-made luminous mirrors solves space issues in bathrooms and restrooms.

# **3- Cosmoprof - Kerastase -Bologna (IT)**The use of *Nur Metamorfo*si appliances ensures the most appropriate light in each corner.

4. The small Mini 15 IP68 built-in RGB LED spotlights allow to create colour effects in swimming-pools and water areas.