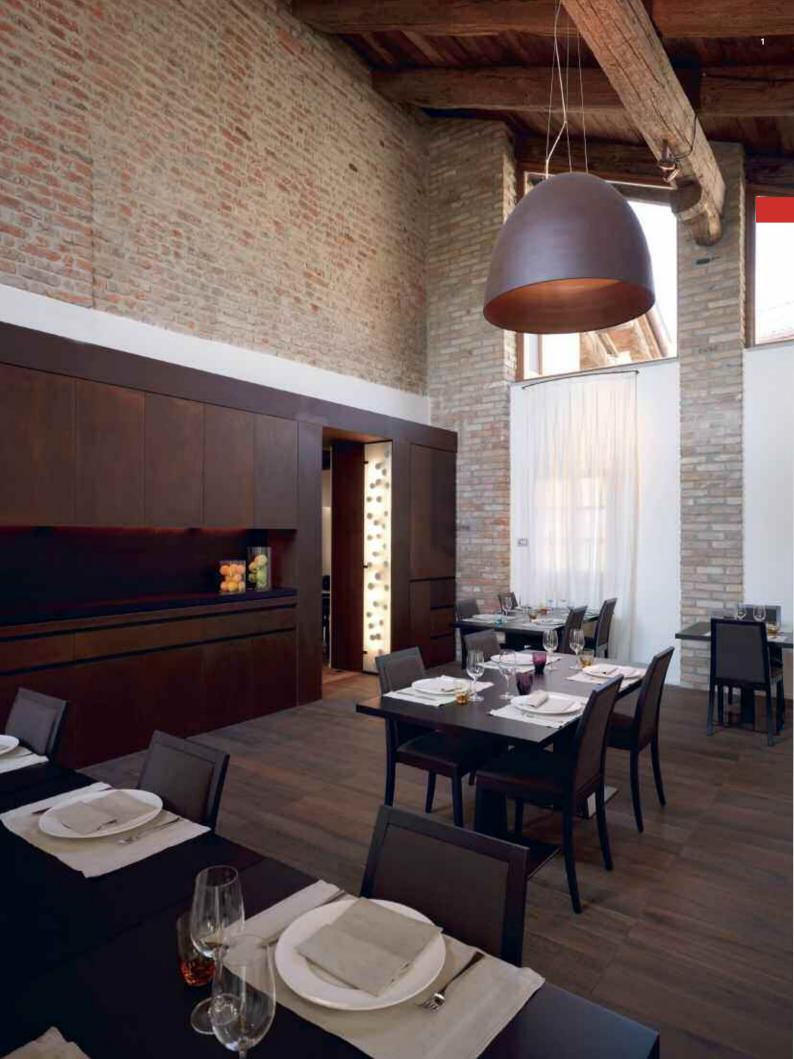

# 1 • Spazio Theca - Milan (IT)

Project: Carlotta de Bevilacqua, Ph: Miro Zagnoli The lighting project is based on two RGB systems: Rothko, composed of barrisol panels backlit with LEDs generating different colour geometries, and Algoritmo, composed of LED lines built into the floor and the walls, creating luminous pathways.