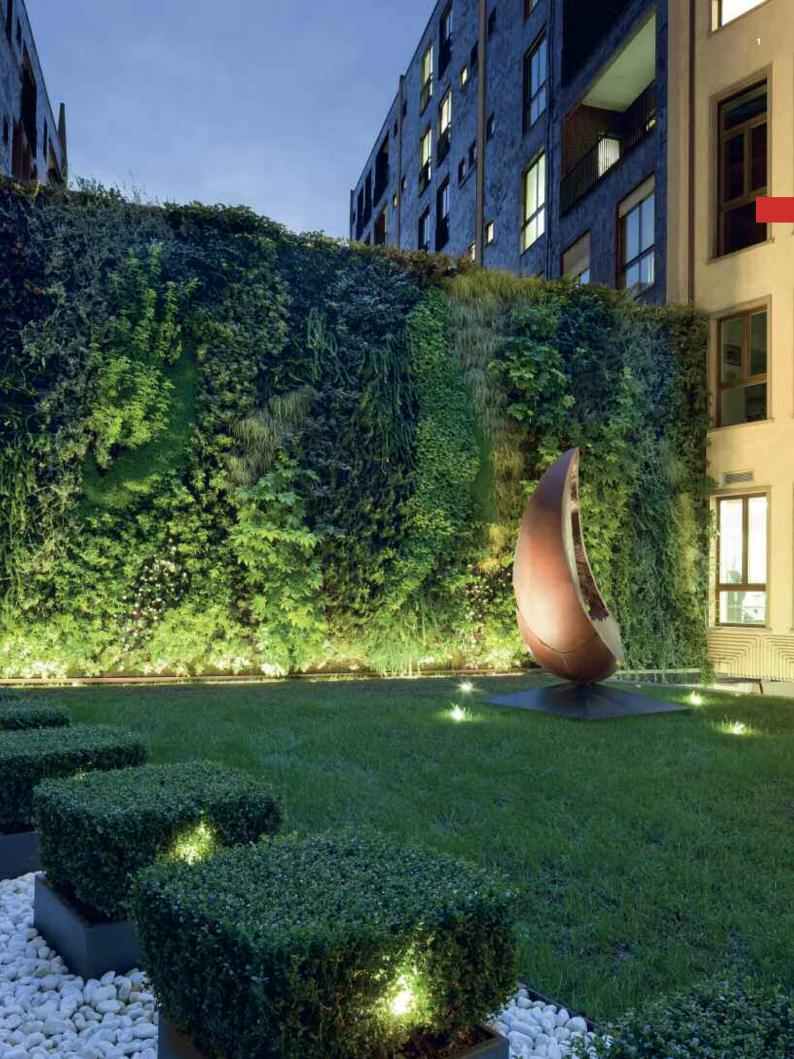

# 1. Private residence - Milan (IT)

Project: Erna Corbetta, Ph: Beppe Rso *Rivoli* fluorescent appliances combined with built-in LED lights allow to enhance vertical gardens and details, such as sculptures, pots, or fountains.

At the same time, inside gardens need to be enhanced through smart lighting. The use of low-consumption and high-protection light sources is recommended.