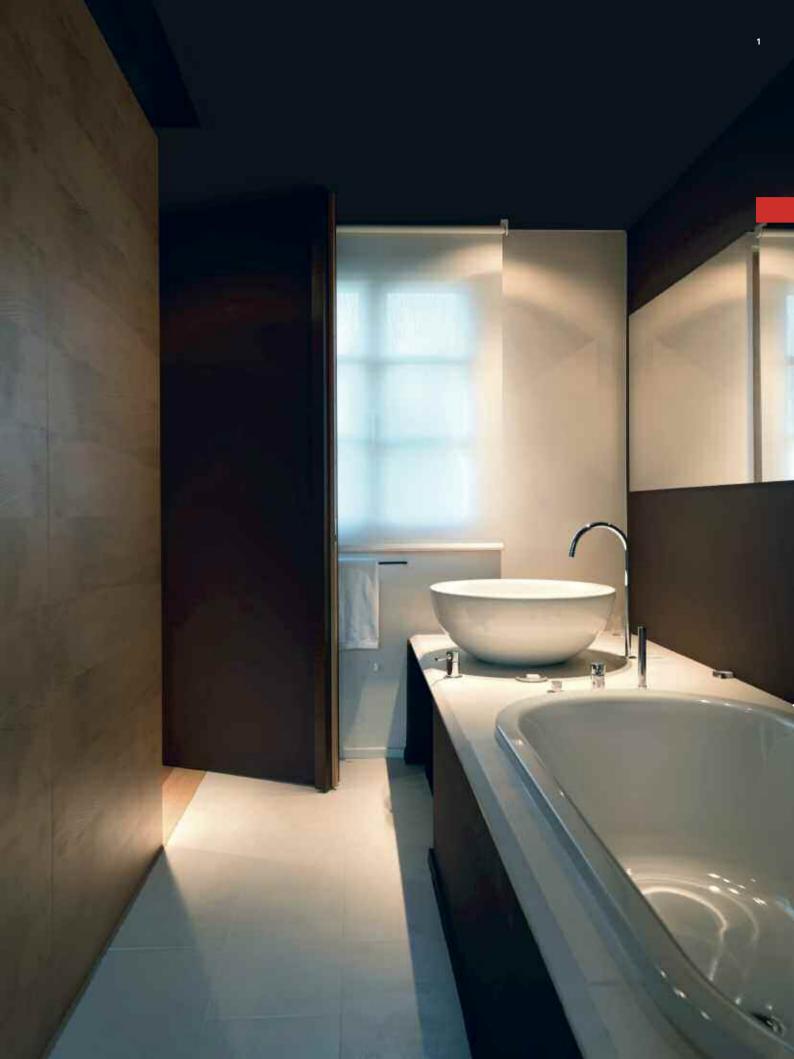

# Cover • National Theatre - Baku (AZ)

Project: Ragim Seyfullayev, Ph: Khalid Ahmadov The lobby is strongly characterized by *Mercury Cluster*, a modular indirect lighting system that allows countless customized design solutions.