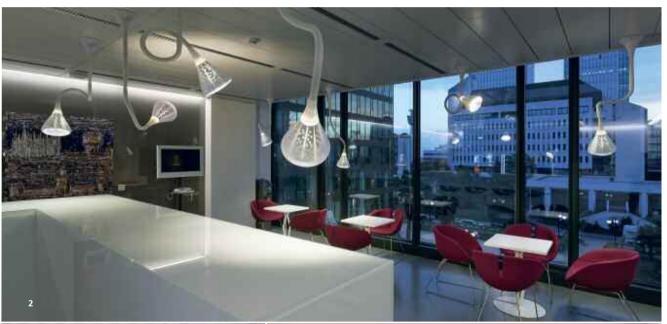

2 • Cisco System - Vimercate - Milan (IT)

Project: Progetto CMR, Ph: Beppe Raso A set of *Pipe sospensione* allows focused fluorescent light onto the counter and the tables and, at the same time, to obtain indirect diffused light by directing the appliances towards the ceiling.