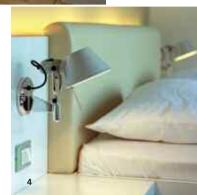

# Project: David Chipperfield, Ph: Raphael Vargas

4- Strandgut Resort - St Peter-Ording (DE) Project: Architektengemeinschaft Erichsen + Ladehoff, Ph: Linus Lintner

The Tolomeo family, with all its light source versions and variations, is suited for use in the rooms, where multiple light points are required, from a general one to specific ones for the bed and the reading corner. The room is the heart of the hotel, where guests focus their expectations to appreciate their stay.

A place that conveys comfort and intimacy, as reassuring as one's home, it reproduces the familiar spaces for resting and relaxing.

It is important to allow the guests to choose among different lighting solutions, from soft to spot lighting for reading.

The use of different types of appliances of the same family allows to create combinations integrated with the room's furnishing.

5-Golf Hotel - Albarella - Venice (IT)
Project: THDP, Ph: Beppe Raso
The intrinsic quality of blown glass is enhanced in the
Castore series, which produces a soft and comforting light.