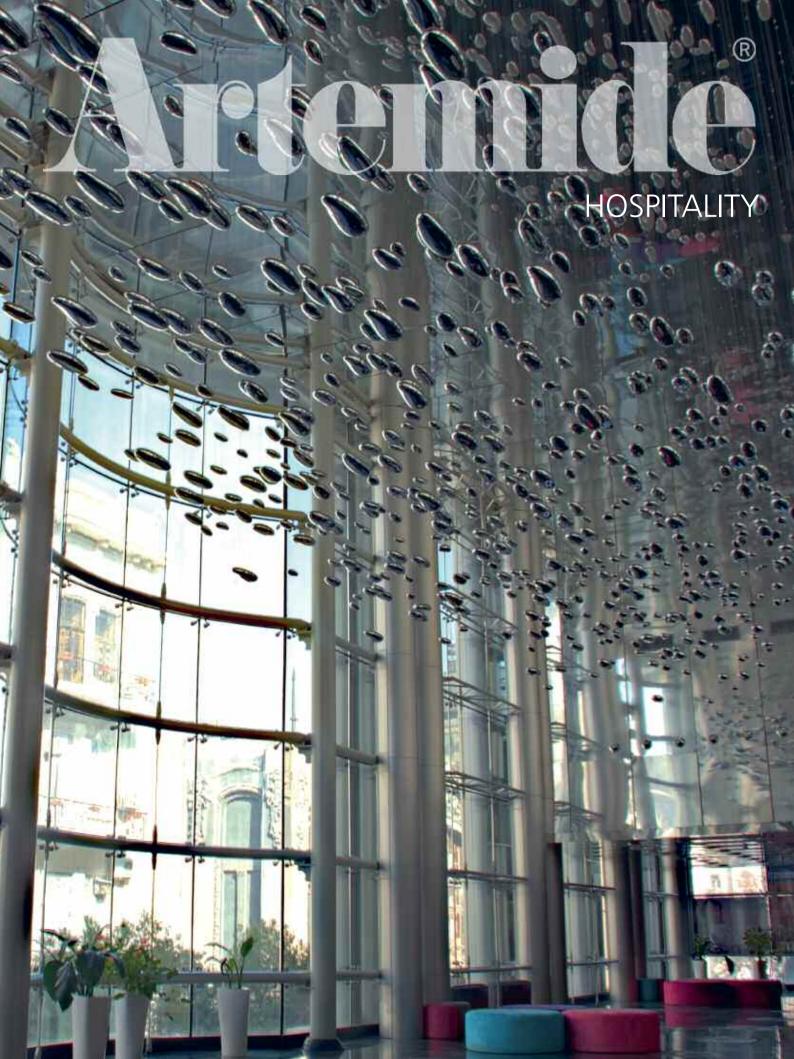

# Cover • National Theatre - Baku (AZ)

Project: Ragim Seyfullayev, Ph: Khalid Ahmadov The lobby is strongly characterized by *Mercury Cluster*, a modular indirect lighting system that allows countless customized design solutions.