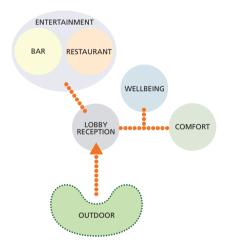

# **HOSPITALITY**

A hotel can be seen as a complex system, organized into different areas that call for specific lighting solutions.

Each space hosts activities that require focused lighting solutions, aimed at maximum visual comfort, while ensuring a responsible use of environmental resources. The Artemide Group can provide innovative and custom-made solutions for hotels, which range from strongly characterized lamps for reception areas to systems integrated into the architecture, from coordinated sets for the rooms to a broad range of RGB appliances that create dynamic sequences and colour fading. The close cooperation between the Lighting Consultancy Centers of Artemide and its Customers is aimed at providing comprehensive support to lighting-technique design. The goal is to achieve a strong combination of looks, features, and performance in terms of yield, low consumption, and control systems.