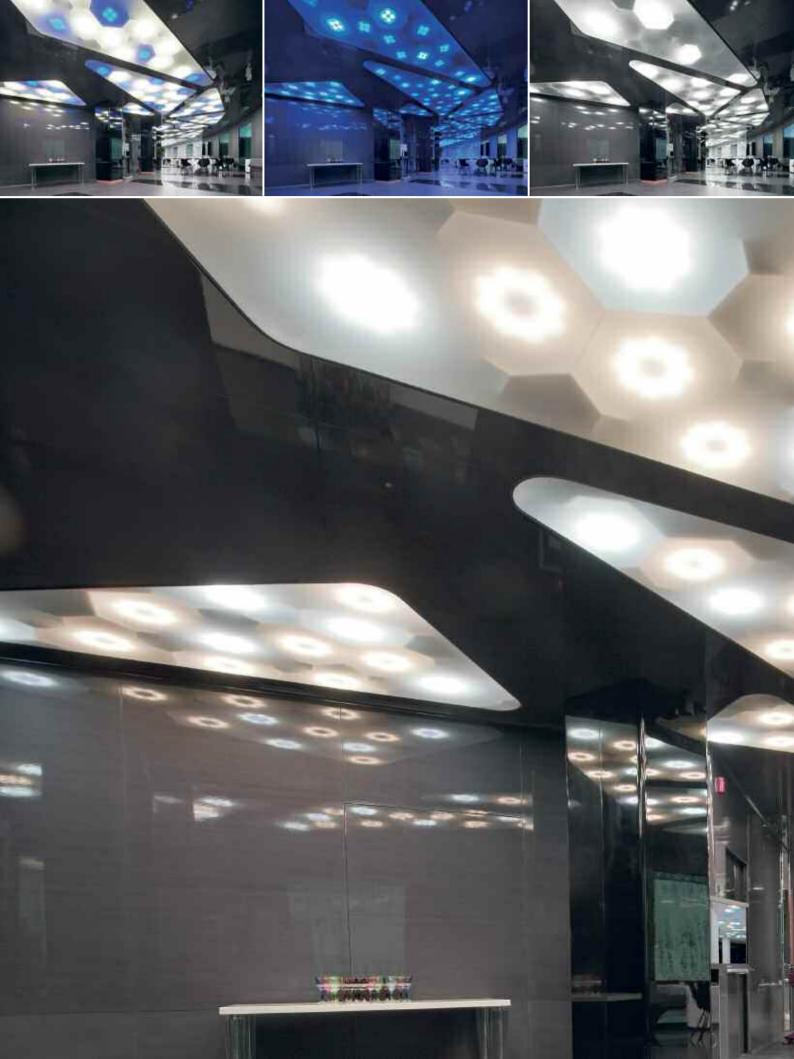

The use of *Parabola 80* and *Lilliput* built-in appliances creates a starry sky made of luminous LED spots, generating comfortable and diffused light.

The bar and restaurant areas reflect intimacy, resulting in optimal visual comfort. The diffused ambient light and the dedicated light on each table should be integrated with one another to create a relaxing and comfortable atmosphere. The selected light sources are also paramount. These should ensure optimal colour yield, so that guests can appreciate food visually.