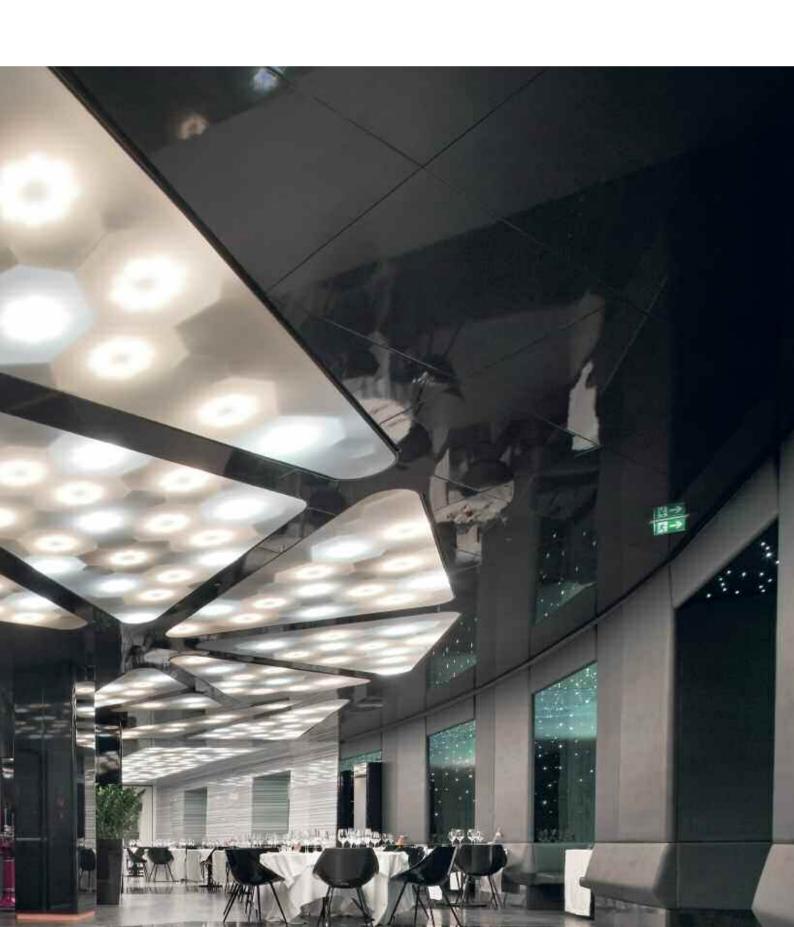

The use of *Parabola 80* and *Lilliput* built-in appliances creates a starry sky made of luminous LED spots, generating comfortable and diffused light.

The bar and restaurant areas reflect intimacy, resulting in optimal visual comfort. The diffused ambient light and the dedicated light on each table should be integrated with one another to create a relaxing and comfortable atmosphere. The selected light sources are also paramount. These should ensure optimal colour yield, so that guests can appreciate food visually.