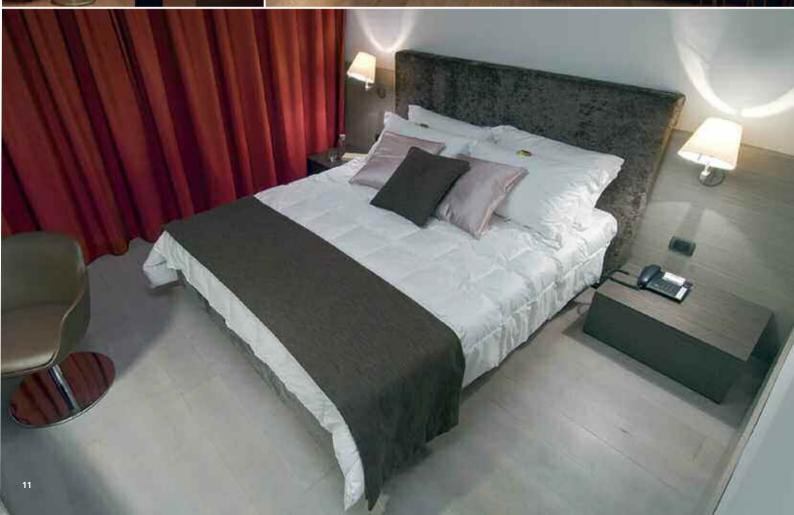

# COMFORT (Room, Suite)

A place that conveys comfort and intimacy, as reassuring as one's home, it reproduces the familiar spaces for resting and relaxing.

It is important to allow the guests to choose among different lighting solutions, from soft to spot lighting for reading.

The use of different types of appliances of the same family allows to create combinations integrated with the room's furnishing.

5-Golf Hotel - Albarella - Venice (IT)
Project: THDP, Ph: Beppe Raso
The intrinsic quality of blown glass is enhanced in the
Castore series, which produces a soft and comforting light.