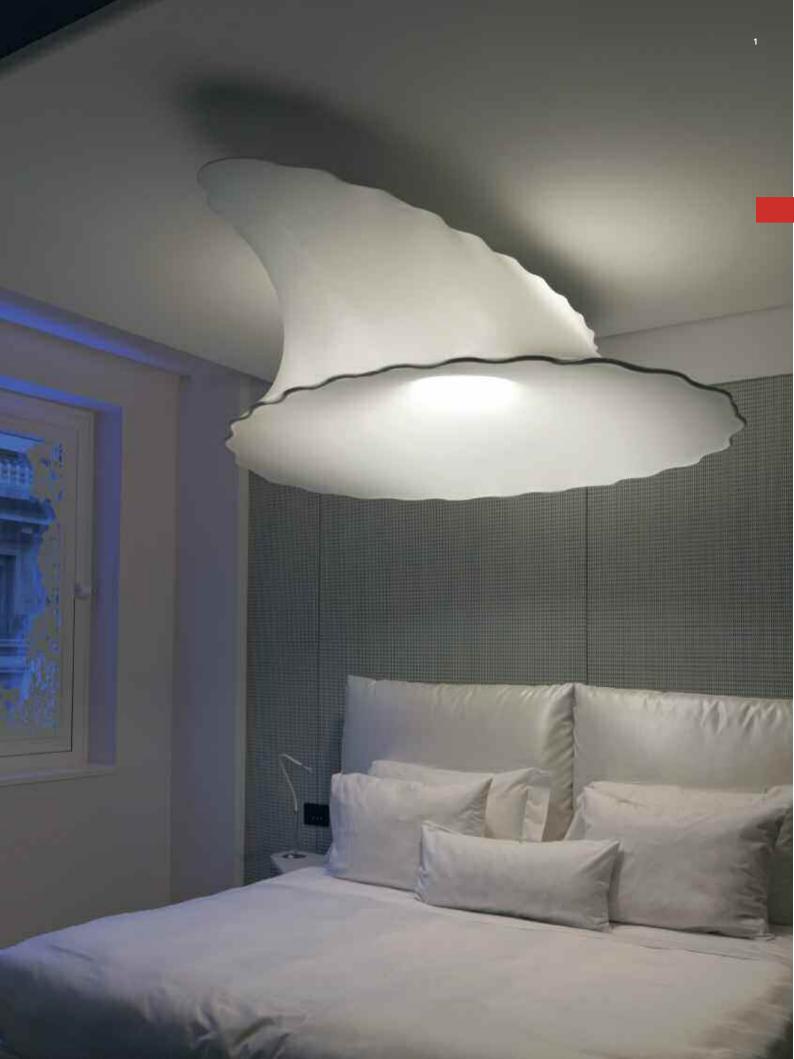

# Bibione Palace - Bibione - Venice (IT) •2

The two *Tian Xia Metamorfosi* appliances create different colour light ambiances, adjusted by means of a remote control.