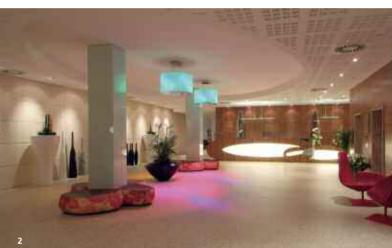

# Bibione Palace - Bibione - Venice (IT) •2

The two *Tian Xia Metamorfosi* appliances create different colour light ambiances, adjusted by means of a remote control.